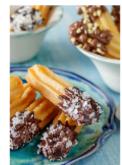

#### Chocolate Covered Foods

\$6 6 Chocolate Covered Pretzels

\$10 12 Chocolate Covered Pretzels

\$6 4 Chocolate Covered Strawberries

\$14 12 Chocolate Covered Strawberries

\$6 6 Chocolate Covered Oreos

\$6 5 Chocolate Covered Churros