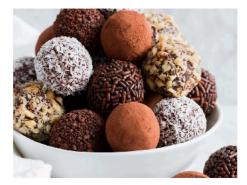

#### Truffles

\$2 One Truffle, any Flavor and any topping

1 6 Truffle Box, mix & match flavors and toppings

\$18 12 Truffle Box, mix & match flavors and toppings

Flavors: Milk Chocolate, Dark Chocolate, White Chocolate, Milk Chocolate with White/Dark Chocolate Drizzle

Toppings: Sprinkles, Cocoa Nibs, Powdered Sugar, Shredded Coconut, Chopped Almonds, Chopped Peanuts, Chopped Peppermint Leaves