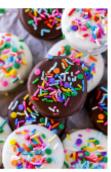

#### Chocolate Covered Foods

\$6 6 Chocolate Covered Pretzels

\$10 12 Chocolate Covered Pretzels

\$6 4 Chocolate Covered Strawberries

\$14 12 Chocolate Covered Strawberries

\$6 6 Chocolate Covered Oreos

\$6 5 Chocolate Covered Churros