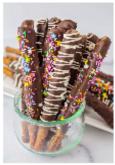

#### Chocolate Covered Foods

\$6 6 Chocolate Covered Pretzels

\$10 12 Chocolate Covered Pretzels

\$6 4 Chocolate Covered Strawberries

\$14 12 Chocolate Covered Strawberries

\$6 6 Chocolate Covered Oreos

\$6 5 Chocolate Covered Churros