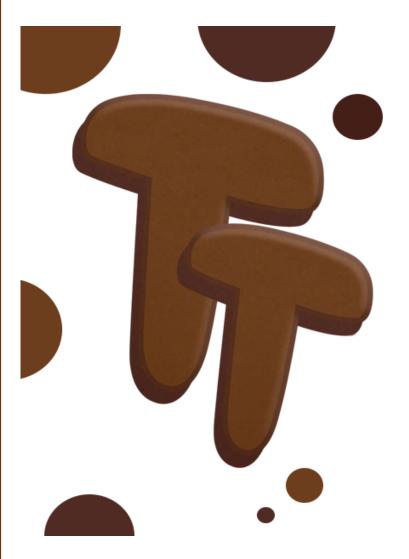

te, White Chocolate, Milk Chocolate with White/Dark Chocolate Drizzle

Toppings: Sprinkles, Cocoa Nibs, Powdered Sugar, Shredded Coconut, Chopped Almonds, Chopped Peanuts, Chopped Peppermint Leaves

#### Chocolate Covered Foods

\$6 6 Chocolate Covered Pretzels

\$10 12 Chocolate Covered Pretzels

\$6 4 Chocolate Covered Strawberries

\$14 12 Chocolate Covered Strawberries

\$6 6 Chocolate Covered Oreos

\$6 5 Chocolate Covered Churros

\$3 Slice of Chocolate Covered Cake (White or Chocolate)

\$10 Chocolate Covered Cake (White or Chocolate)

\$3 Slice of Chacolate Covered Pie

(Pecan, Key Lime, Strawberry, Cheesecake)

\$B Chocolate Covered Ple

(Pecan, Key Lime, Strawberry, Cheesecake)

(add toppings to anything on this menu, if you want them)

# Simplied Logo



### **Business Cards**



# Truffle Town 123 Avenue Rd

We sell truffles in a variety of flavors as well as other chocolate covered treats.

Show this card for a 10% discount on your order!

# T-Shirt



# Logo Colors

This is the primary color of the logo. Any other color used around the Truffle Town logo must only be a lighter or darker variation of brown.



# Logo Adjustments



#### You can:

- Add a colored outline to the logo (white or black)
- Simplify the logo to have no depth or texture



#### You can NOT:

- Add more effects to the logo
- Change the typography color or font
- Change the shape of the logo in anyway

# Acceptable Typography

#### HEADER TYPE: BUBBLEGUM

THIS CAN BE USED AS A DECORATIVE TYPE FOR HEADERS, AND ANYTHING THAT IS NOT USED IN BODY TEXT.

#### **Body Type: Baloo**

This type is