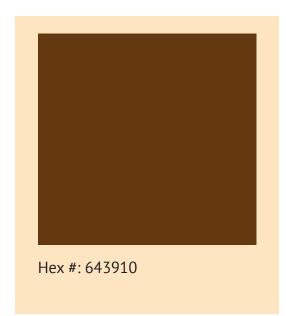

# Logo Colors

This is the primary color of the logo. Any other color used around the Truffle Town logo must only be a lighter or darker variation of brown.