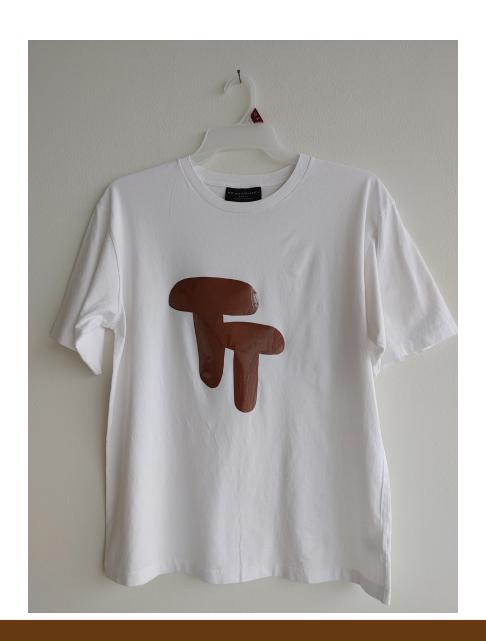

d Peppermint Leaves

#### Chocolate Covered Foods

\$6 6 Chocolate Covered Pretzels

\$10 12 Chocolate Covered Pretzels

\$6 4 Chocolate Covered Strawberries

\$14 12 Chocolate Covered Strawberries

\$6 6 Chocolate Covered Oreos

\$6 5 Chocolate Covered Churros

\$3 Slice of Chocolate Covered Cake (White or Chocolate)

\$10 Chocolate Covered Cake (White or Chocolate)

\$3 Slice of Chacolate Covered Pie

(Pecan, Key Lime, Strawberry, Cheesecake)

\$B Chocolate Covered Ple

(Pecan, Key Lime, Strawberry, Cheesecake)

(add toppings to anything on this menu, if you want them)

# Simplied Logo



### **Business Cards**



# Truffle Town 123 Avenue Rd

We sell truffles in a variety of flavors as well as other chocolate covered treats.

Show this card for a 10% discount on your order!

# T-Shirt



# Logo Colors

This is the primary color of the logo. Any other color used around the Truffle Town logo must only be a lighter or darker variation of brown.



# Logo Adjustments



#### You can:

- Add a colored outline to the logo (white or black)
- Simplify the logo to have no depth or texture



#### You can NOT:

- Add more effects to the logo
- Change the typography color or font
- Change the shape of the logo in anyway

# Acceptable Typography

#### HEADER TYPE: BUBBLEGUM

THIS CAN BE USED AS A DECORATIVE TYPE FOR HEADERS, AND ANYTHING THAT IS NOT USED IN BODY TEXT.

#### **Body Type: Baloo**

This type is used to describe anything about Truffle Town.

# Logo Sizes

Large Logo: 1920 x 1080 px

Simplified Logo: 817 x 824 px

(The logo can be bigger or smaller than this as long as t